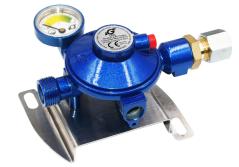

# **A333 Gas Regulator**

## Regulator For Caravan And Boat for Single Cylinder - Wall Hanged.

- Compliant to EN16129/D/M.
- With extra corrosive protection according to Marine Annex- M; factors
  6 times longer life in corrosive environment at sea or at Camping sites with sea view.
- Internal metal parts in stainless steel.
- When including Manual EFV feature the vehicle appliances can consume gas during driving. Only for horizontal in-build position.
- When including IGT crash sensor (available from September 2024) -For in-build in any position vertical or horizontal. (Patent pending)

#### **Outlet Options**

- RVS 8 mm steel
- RVS 10 mm steel
- With Test point and optional test point hose
- Item number :A900-998

### **Optional Features**

- IGT manometer for low level and gas test leak detection.
- Heating device
- Manual Excess flow valve
- IGT Crash sensor (from September 2024)

INTEGRATED GAS TECHNOLOGIES ApS

Gydevang 39-41 , 3450 Allerød Denmark. E-Mail: sales@igt-lpg.com - Tel: +45 45 76 99 21