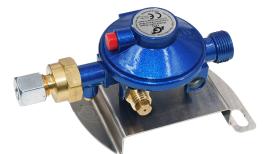

# **A333 Gas Regulator**

## Regulator For Caravan And Boat for Single Cylinder - Wall Hanged.

- Compliant to EN16129/D/M.
- With extra corrosive protection according to Marine Annex- M; factors
  6 times longer life in corrosive environment at sea or at Camping sites with sea view.
- Internal metal parts in stainless steel.
- When including Manual EFV feature the vehicle appliances can consume gas during driving. Only for horizontal in-build position.
- When including IGT crash sensor (available from September 2024) -For in-build in any position vertical or horizontal. (Patent pending)

#### **Outlet Options**

- RVS 8 mm steel
- RVS 10 mm steel
- With Test point and optional test point hose
- Item number :A900-998

### **Optional Features**

- IGT manometer for low level and gas test leak detection.
- Heating device
- Manual Excess flow valve
- IGT Crash sensor (from September 2024)

INTEGRATED GAS TECHNOLOGIES ApS

Gydevang 39-41 , 3450 Allerød Denmark. E-Mail: sales@igt-lpg.com - Tel: +45 45 76 99 21