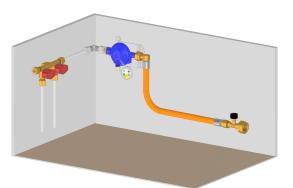

## Regulator For Caravan And Boat for Single Cylinder - Wall Hanged.

- Compliant to EN16129/D/M.
- With extra corrosive protection according to Marine Annex- M; factors
  6 times longer life in corrosive environment at sea or at Camping sites with sea view.
- Internal metal parts in stainless steel.
- When including Manual EFV feature the vehicle appliances can consume gas during driving. Only for horizontal in-build position.
- When including IGT crash sensor (available from September 2024) -For in-build in any position vertical or horizontal. (Patent pending)

#### Hose

S006-HP-450-004L = 400 mmS006-HP9-450-004L = 450 mm with90 degree angled connection.S006-HP-750-004L = 750 mm